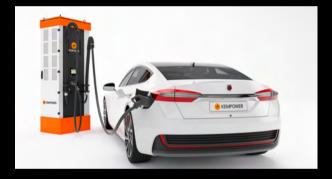

## Kempower Power Unit.

Kempower Power Unit (CPU) is a modular and scalable fast-charging for all electric vehicles. Whether you need a lot of EV charging power in retail, at a worksite, or for a large fleet, this unit meets your needs.

With Kempower Power Unit's modular structure, a single CPU offers power from 50 kW to 200 kW. The combined CPU can consist of 2 – 3 cabinets up to 600 kW. If there's a need to scale up your charging application, it can go even higher. When your business grows, the Kempower Power Unit can be easily expanded by adding more cabinets.