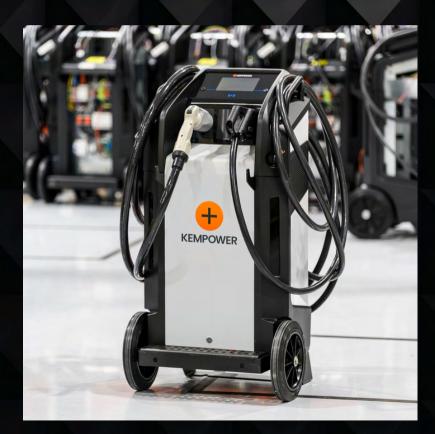

## Kempower Movable Charger.

It's fast charging anywhere you need it. The Kempower movable EV charger is suitable for electric cars, commercial electric vehicles, electric trucks, vans, buses, and off-road vehicles.

It's weatherproof and suitable for both outdoor and indoor use. All you need is your EV and electricity, and you are good to go. Simply plug the charger into the wall, allow a few minutes for the charger to turn on and update the software, then you're ready to charge.

- Plug & Play Easy to commission and to use!
  Connect input cable to 63 A or 32 A socket and start charging.
- Movable The EV fast charger on wheels can be transported (e.g. in the back of a van or a truck). It can operate in any desired location. The charger wheels can be removed for fixed installation.
- Robust -Made for heavy-duty fast charging in challenging locations. Can charge all types of EVs like electric boats, mining vehicles, buses, trucks and more.