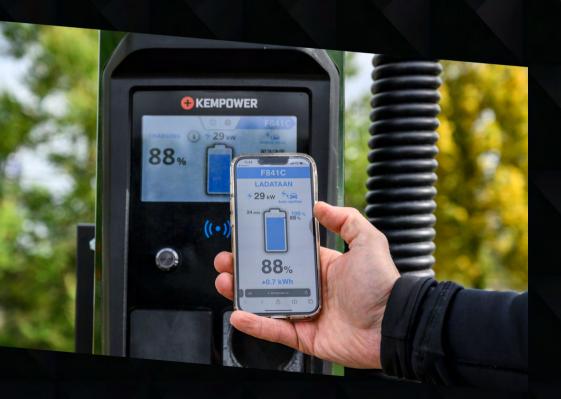

# The Power of Kempower ChargEye Software.

The ChargEye system helps station owners understand usage patterns of their network, analyze vehicle make and model patterns, and integrates with panel displays or mobile apps for targeted ads using the insights from ChargEye. As an example, it could identify a specific vehicle and when partnered with a retail app, can serve up ads uniquely targeted to that specific driver.

- Enhanced customer experience.
- Improved charging network tools.
- Insights and advertising in charger displays.

Kempower Satellite The Kempower satellite charging system is an excellent choice for anyone looking for the best-in-class fast charging system. There can be up to 8 satellites in one Kempower fast charging satellite system, either 4 satellites with dual charging outlets, or 8 with single charging outlets.