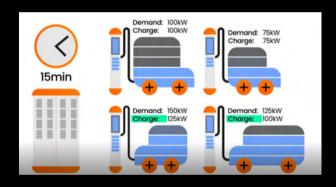

### Dynamic load-balancing.

The Kempower dynamic loadbalancing ensures optimal power distribution across your charging solution. It automatically allocates the available capacity between different stations ensuring each driver receives the maximum power available.

- Dynamic Power Enjoy on-demand power routing.
  CPU cabinets can route a selected number of power channels to a single outlet or multiple.
- Optimized EV Charging The combination of intelligent CPUs and the Kempower ChargEye software provides the tools you need to optimize business.
- Higher Uptime Our CPU's structure demands minimal maintenance. A maintenance toolset is available in the ChargEye Advanced Level connected service package.