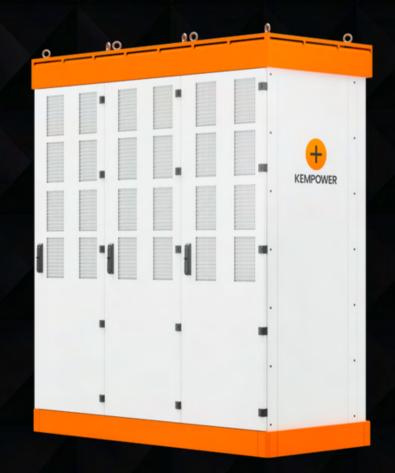

## Kempower Power Unit.

Kempower Power Unit (CPU) is a modular and scalable fast-charging for all electric vehicles. Whether you need a lot of EV charging power in retail, at a worksite, or for a large fleet, this unit meets your needs.

With Kempower Power Unit's modular structure, a single CPU offers power from 50 kW to 200 kW. The combined CPU can consist of 2 – 3 cabinets up to 600 kW. If there's a need to scale up your charging application, it can go even higher. When your business grows, the Kempower Power Unit can be easily expanded by adding more cabinets.

- Dynamic Power Enjoy on-demand power routing.
  CPU cabinets can route a selected number of power channels to a single outlet or multiple.
- Optimized EV Charging The combination of intelligent CPUs and the Kempower ChargEye software provides the tools you need to optimize business.
- Higher Uptime Our CPU's structure demands minimal maintenance. A maintenance toolset is available in the ChargEye Advanced Level connected service package.